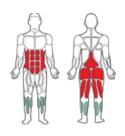

# **VIEW THE VIDEO**

http://gfoutdoorfitness.com/sit-up-bench-video/

11'-3"

**BACK EXTENSION PRO** 

**UBX221** 

Strengthens hamstrings, glutes, lower back and core

Target muscles

Secondary muscles

8'-2"

Back Extension Pro UBX221