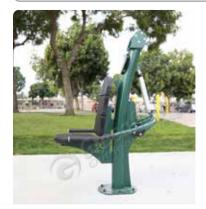

## LEG PRESS (ADJUSTABLE RESISTANCE)

bidirectional resistance

**UBX215** 

Equipped with SafeStop

Target muscles Secondary muscles

#### Strengthens:

- Abs
- Glutes
- Legs

The Greenfields Advantage - this unit incorporates Safe-Stop technology for a workout that's smooth and hazard-free

#### **VIEW THE VIDEO**

http://gfoutdoorfitness.com/ adjustable-leg-press-video/