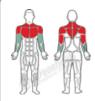

#### Strengthens:

- Arms (biceps, triceps)
- Chest
- **Shoulders**

This unit accomodates wheelchair users who are able to transfer

**VIEW THE VIDEO** http://gfoutdoorfitness.com/

adjustable-tricep-press-video/