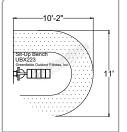

rtical-







## **CHEST PRESS (ADJUSTABLE RESISTANCE)**

bidirectional resistance

**UBX246** 





Target muscles Secondary muscles

#### Strengthens:

- Chest
- Back
- Arms (triceps, forearms)
- Shoulders
- Abs





The Greenfields Advantage - this unit incorporates Safe-Stop technology for a workout that's smooth and hazard-free



#### **VIEW THE VIDEO**

http://gfoutdoorfitness. com/adjustable-chestpress-video/







**TRICEP PRESS (ADJUSTABLE RESISTANCE)** 



bidirectional resistance





Target muscles Secondary muscles

#### Strengthens:

- Arms (biceps, triceps)
- Chest
- **Shoulders**





This unit accomodates wheelchair users who are able to transfer



**VIEW THE VIDEO** http://gfoutdoorfitness.com/

adjustable-tricep-press-video/







### SIT-UP BENCH

**UBX223** 









#### Strengthens:

Abs

This unit accomodates wheelchair users who are able to transfer

# **VIEW THE VIDEO**



http://gfoutdoorfitness.com/sit-up-bench-video/





11'-3"

**BACK EXTENSION PRO** 

**UBX221** 



Strengthens hamstrings, glutes, lower back and core

Target muscles

Secondary muscles

8'-2"

Back Extension Pro UBX221





#### **VIEW THE VIDEO**

https://gfoutdoorfitness.com/ back-extension-pro-video/













## **SQUAT (ADJUSTABLE RESISTANCE)**



bidirectional resistance





#### Strengthens:

- Glutes
- Legs





Secondary muscles



The Greenfields Advantage - this unit incorporates Safe-Stop technology for a workout that's smooth and hazard-free



### **VIEW THE VIDEO**

http://gfoutdoorfitness.com/ adjustable-squat-video/









## LEG PRESS (ADJUSTABLE R