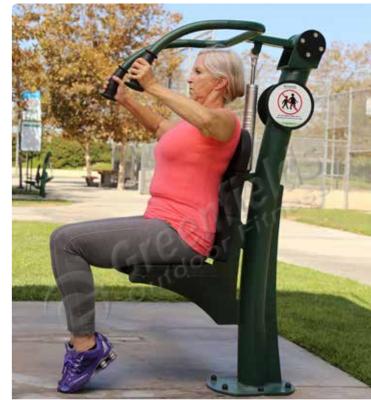

## **CHEST PRESS (ADJUSTABLE RESISTANCE)**

bidirectional resistance

**UBX246** 

Target muscles Secondary muscles

#### Strengthens:

- Chest
- Back
- Arms (triceps, forearms)
- Shoulders
- Abs

The Greenfields Advantage - this unit incorporates Safe-Stop technology for a workout that's smooth and hazard-free

#### **VIEW THE VIDEO**

http://gfoutdoorfitness. com/adjustable-chestpress-video/

**TRICEP PRESS (ADJUSTABLE RESISTANCE)** 

bidirectional resistance

Target muscles Secondary muscles