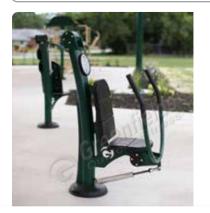

## **CHEST PRESS (ADJUSTABLE RESISTANCE)**

bidirectional resistance

**UBX246** 

Target muscles Secondary muscles

#### Strengthens:

- Chest
- Back
- Arms (triceps, forearms)
- Shoulders
- Abs

The Greenfields Advantage - this unit incorporates Safe-Stop technology for a workout that's smooth and hazard-free