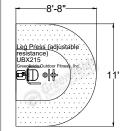

## LEG PRESS (ADJUSTABLE RESISTANCE)

bidirectional resistance

**UBX215** 

Equipped with SafeStop

Target muscles Secondary muscles