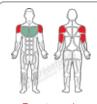

bidirectional resistance

## Strengthens:

- Chest
- Front shoulders
- Arms (triceps)

This unit accomodates wheelchair users who are able to transfer