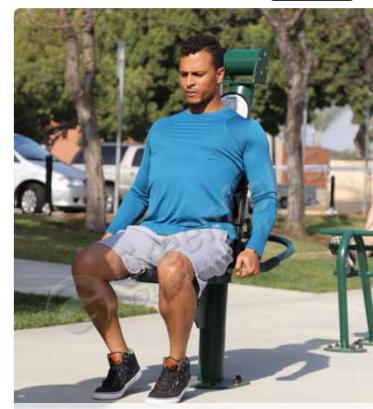

## **SQUAT (ADJUSTABLE RESISTANCE)**

bidirectional resistance

#### Strengthens:

- Glutes
- Legs

Secondary muscles

The Greenfields Advantage - this unit incorporates Safe-Stop technology for a workout that's smooth and hazard-free

### **VIEW THE VIDEO**

http://gfoutdoorfitness.com/ adjustable-squat-video/