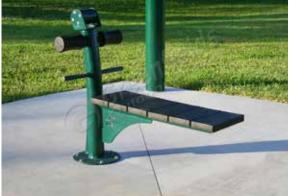

### SIT-UP BENCH

**UBX223** 

#### Strengthens:

Abs

This unit accomodates wheelchair users who are able to transfer