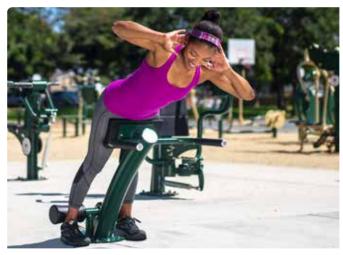

# **VIEW THE VIDEO**

http://gfoutdoorfitness.com/sit-up-bench-video/

11'-3"

**BACK EXTENSION PRO** 

**UBX221** 

Strengthens hamstrings, glutes, lower back and core

Target muscles

Secondary muscles

8'-2"

Back Extension Pro UBX221

#### **VIEW THE VIDEO**

https://gfoutdoorfitness.com/ back-extension-pro-video/