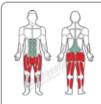

## LEG PRESS (ADJUSTABLE RESISTANCE)

bidirectional resistance

**UBX215** 

Equipped with SafeStop

Target muscles Secondary muscles

#### Strengthens:

- Abs
- Glutes
- Legs

The Greenfields Advantage - this unit incorporates Safe-Stop technology for a workout that's smooth and hazard-free