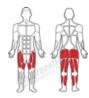

## **SQUAT (ADJUSTABLE RESISTANCE)**

bidirectional resistance

#### Strengthens:

- Glutes
- Legs

Secondary muscles

The Greenfields Advantage - this unit incorporates Safe-Stop technology for a workout that's smooth and hazard-free

### **VIEW THE VIDEO**

http://gfoutdoorfitness.com/ adjustable-squat-video/