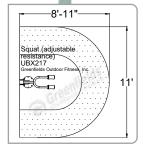

## **SQUAT (ADJUSTABLE RESISTANCE)**

bidirectional resistance

#### Strengthens:

- Glutes
- Legs

Secondary muscles

The Greenfields Advantage - this unit incorporates Safe-Stop technology for a workout that's smooth and hazard-free

### **VIEW THE VIDEO**

http://gfoutdoorfitness.com/ adjustable-squat-video/