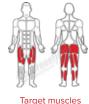

#### Strengthens:

- Glutes
- Legs

Secondary muscles

The Greenfields Advantage - this unit incorporates Safe-Stop technology for a workout that's smooth and hazard-free