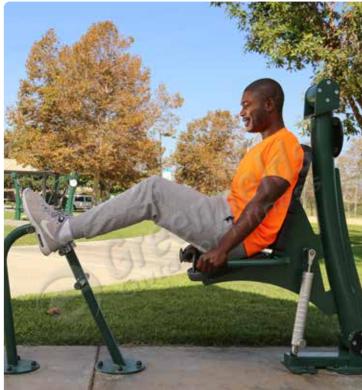

## LEG PRESS (ADJUSTABLE RESISTANCE)

bidirectional resistance

**UBX215** 

Equipped with SafeStop

Target muscles Secondary muscles

#### Strengthens:

- Abs
- Glutes
- Legs

The Greenfields Advantage - this unit incorporates Safe-Stop technology for a workout that's smooth and hazard-free

#### **VIEW THE VIDEO**

http://gfoutdoorfitness.com/ adjustable-leg-press-video/