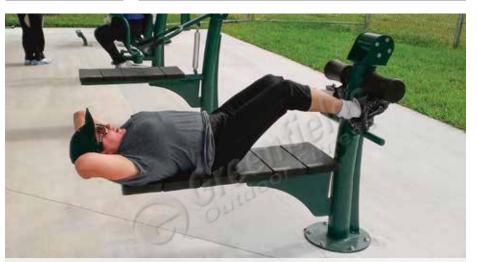

### SIT-UP BENCH

**UBX223** 

#### Strengthens:

Abs

This unit accomodates wheelchair users who are able to transfer

# **VIEW THE VIDEO**

http://gfoutdoorfitness.com/sit-up-bench-video/

11'-3"

**BACK EXTENSION PRO** 

**UBX221** 

Strengthens hamstrings, glutes, lower back and core

Target muscles

Secondary muscles