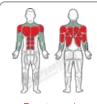

#### Strengthens:

- Chest
- Back
- Arms (triceps, forearms)
- Shoulders
- Abs

The Greenfields Advantage - this unit incorporates Safe-Stop technology for a workout that's smooth and hazard-free