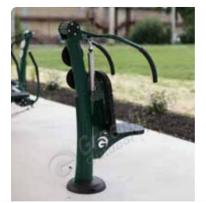

bidirectional resistance

## Strengthens:

- Chest
- Front shoulders
- Arms (triceps)

This unit accomodates wheelchair users who are able to transfer

#### **VIEW THE VIDEO**

com/adjustable-vertical-