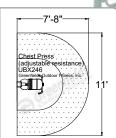

## **CHEST PRESS (ADJUSTABLE RESISTANCE)**

bidirectional resistance

**UBX246** 

Target muscles Secondary muscles